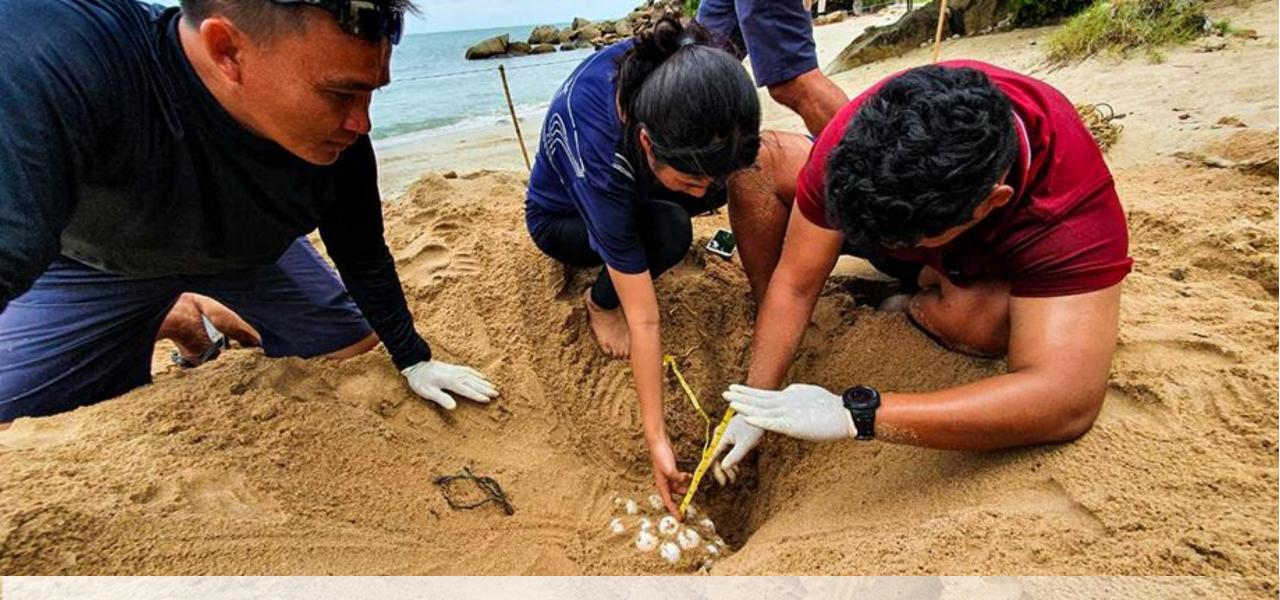

### GREEN TURTLE NESTS AT OUR PRIVATE BEACH

# GREEN TURTLE NESTS AT OUR PRIVATE BEACH