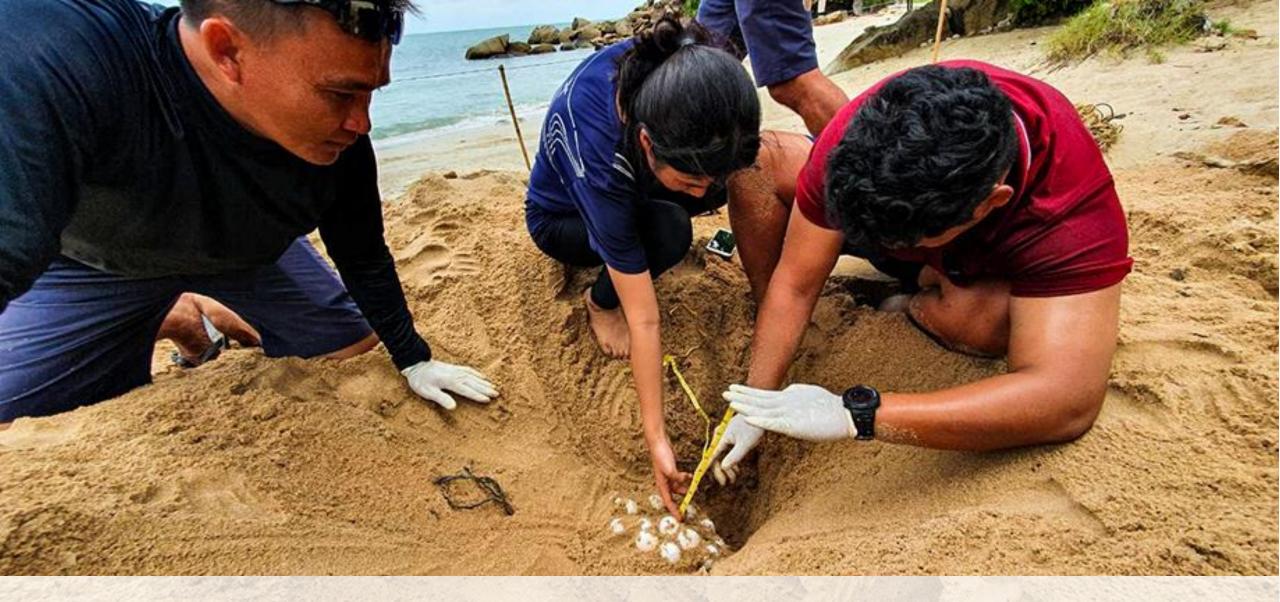

### GREEN TURTLE NESTS AT OUR PRIVATE BEACH

# GREEN TURTLE NESTS AT OUR PRIVATE BEACH