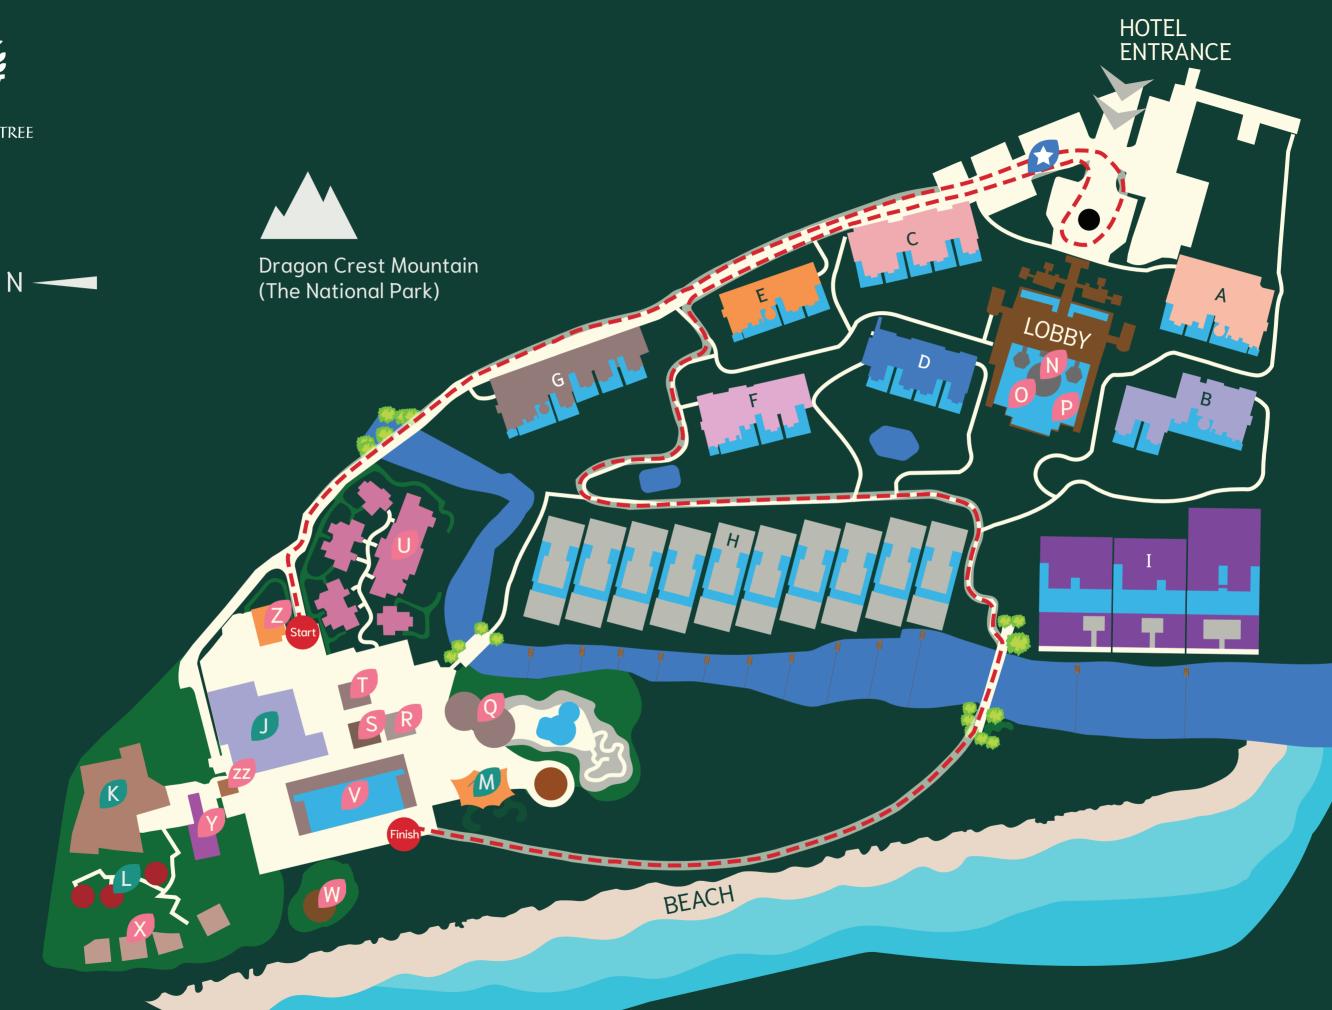

## BANYAN TREE KRABI MAP LEGEND

|                      | Block A                         | Partial Ocean Pool Suite, Premium Ocean Pool Suite,<br>and Two Bedroom Ocean Pool Suite                                                                                                   | Bloc                       | k E                                                                                                                               | Partial Ocean Po<br>Pool Suite, Wellbe<br>and Two Bedroom |  |
|----------------------|---------------------------------|-------------------------------------------------------------------------------------------------------------------------------------------------------------------------------------------|----------------------------|-----------------------------------------------------------------------------------------------------------------------------------|-----------------------------------------------------------|--|
| SUITES               | Block B                         | Deluxe Garden Pool Suite, Premium Ocean Pool Suite,<br>and Two Bedroom Ocean Pool Suite                                                                                                   | Bloc                       | k F                                                                                                                               | Premium Ocean F<br>Pool Suite, and T                      |  |
|                      | Block CD                        | Partial Ocean Pool Suite, Premium Ocean Pool Suite<br>and Wellbeing Sanctuary Pool Suite                                                                                                  | Bloc                       | k G                                                                                                                               | Deluxe Garden Pa<br>and Two Bedroor                       |  |
| VILLAS               | H                               | Deluxe Garden Pool Villa and Beachfront Pool Villa<br>Two Bedroom Beachfront Pool Villa and Presidential                                                                                  | ial Beachfront Pool Villa  |                                                                                                                                   |                                                           |  |
| DINING<br>Facilities | J<br>K                          | The Naga Kitchen (All-Day Dining)<br>Saffron                                                                                                                                              | L                          | Bird's Nest<br>Kredkaew Bar                                                                                                       |                                                           |  |
| FACILITIES           | N<br>O<br>P<br>Q<br>R<br>S<br>T | Lobby<br>Muang Moraghod Ballroom<br>Cave Moraghod Meeting Rooms<br>The Kids' Club<br>Banyan Tree Spa Reception<br>Banyan Tree Gallery<br>Mek Khram (Foot Massage and Manicure & Pedicure) | U<br>V<br>W<br>X<br>Z<br>Z | Banyan Tree Spa and<br>Main Swimming Pool<br>Water Sports Counter<br>Cabana<br>Sunset Wedding Deck<br>Fitness Centre<br>Funicular |                                                           |  |

## Pool Suite, Premium Ocean being Sanctuary Pool Suite, om Ocean Pool Suite

Pool Suite, Wellbeing Sanctuary Two Bedroom Ocean Pool Suite

Pool Suite, Partial Ocean Pool Suite om Ocean Pool Suite

The Rainforest